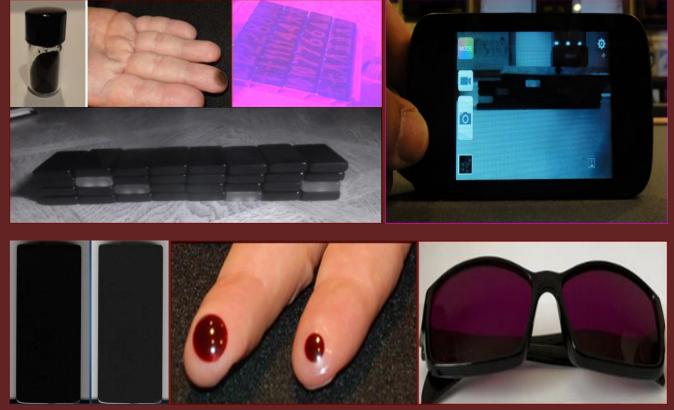

### This presentation will expose live and on video several Tile Cheating Methods

Trick Dice for Pai Gow Tiles..."Tops...Tees...Loaded Dice...Magnetic Dice Schemes"

Dice Cup Control...False Tile Shuffles & False Deliveries - Stacking Tiles...Mis-Set Hands

Marking Tiles for "Touch" - High Tech Tile Marks - Reading Tiles With A Cell Phone...

Switching Tiles "Playing Heavy" and Pai Gow Tile Hand Switching Schemes

- "What is a Freeze Out in Pai Gow Tiles...?"..."How Effective Is A Freeze Out?"
- "What is the Advantage to Know "One" House Tile...?...Or All The House Tiles?"
- "What is the Count Down Scheme...?"
- "What Percentage of Pai Gow Tile Hands End in a Tie...?"
- "What is the "Easiest" Way to Steal in Pai Gow Tiles...?"