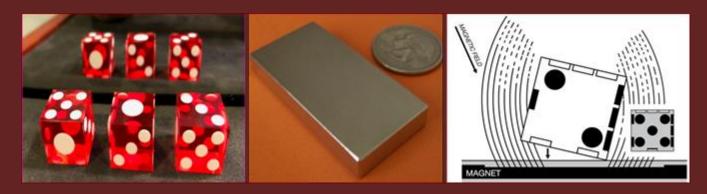

### This presentation will expose live and on video several Tile Cheating Methods

Trick Dice for Pai Gow Tiles..."Tops...Tees...Loaded Dice...Magnetic Dice Schemes"

Dice Cup Control...False Tile Shuffles & False Deliveries - Stacking Tiles...Mis-Set Hands