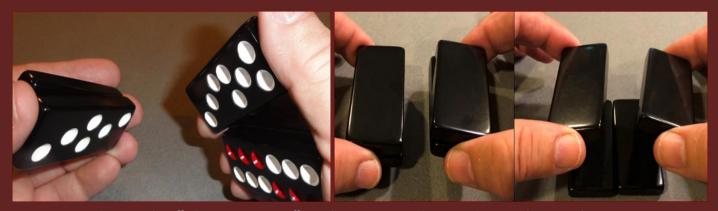

### This presentation will expose live and on video several Tile Cheating Methods

Trick Dice for Pai Gow Tiles..."Tops...Tees...Loaded Dice...Magnetic Dice Schemes"

Dice Cup Control...False Tile Shuffles & False Deliveries - Stacking Tiles...Mis-Set Hands