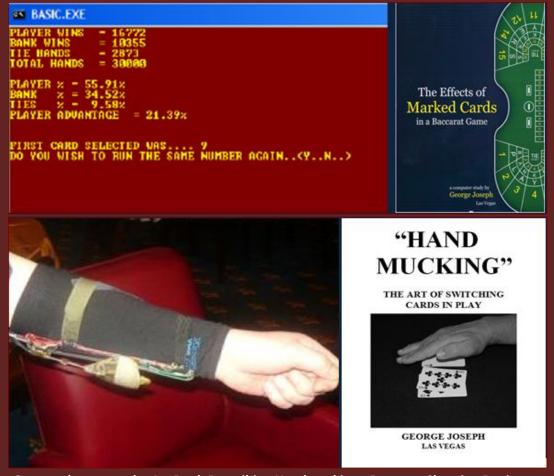

**Baccarat 1st Card Advantage** 

George also wrote the 1st Book Describing Handmucking - Baccarat Cheating Device

#### "Can Baccarat Be Beaten By Card Counting"

| BASIC.EXE                                                                                       |                            |
|-------------------------------------------------------------------------------------------------|----------------------------|
| **************************************                                                          | <del>XXXX</del>            |
| Enter Cards0,1,2,3,4,5,6,7,8,9As You See Them Played<br>Press (S) For ReshufflePress (E) To END |                            |
| RUNNING COUNT                                                                                   |                            |
| PLAYERBANKERTIESHOECARDCARD #                                                                   | ‡<br><del>::::::::::</del> |
| 19.05000 -19.02000 -160.21000 400 0 16                                                          |                            |
| TRUE COUNT %                                                                                    | TAAAA                      |
| PLAYERBANKERTIESHOECARDCARD                                                                     | ‡<br><del>«×××</del>       |
| -1.18746 -1.10546 -14.76013 400 0 16                                                            |                            |

In the early 1980's George Joseph wrote a computer program to count the traditional Baccarat Game to assess advantages in live play. The initial Count Program has been upgraded to include the more profitable Advantage Play Baccarat Side Bet Wagers...