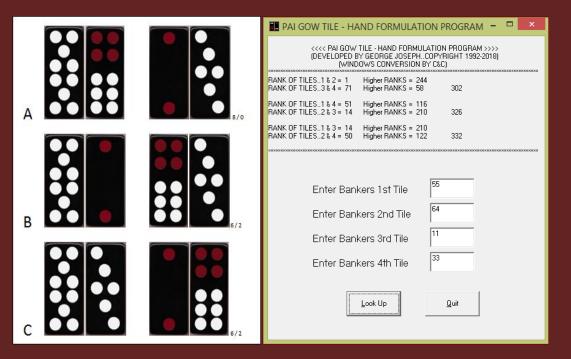

## Pai Gow Tile - Game Protection & Advantage Play

```
BASIC.EXE
                                                                     _ 🗆 ×
             Enter The BANKER'S 1st. TILE  = ? 55
Enter The BANKER'S 2nd. TILE  = ? 12
Enter The BANKER'S 3rd. TILE
Enter The BANKER'S 4th. TILE
RANK OF TILES..1 & 2 = 51
RANK OF TILES..3 & 4 = 59
                            Higher RANKS = 116
Higher RANKS = 92
                                                        208
                             Higher RANKS =
Higher RANKS =
RANK OF TILES..1 & 4 = RANK OF TILES..2 & 3 =
                                                        212
RANK OF TILES..1 & 3 =
RANK OF TILES..2 & 4 =
                             Higher RANKS =
                             Higher RANKS =
                                                        274
 PRESS (Y) To BEGIN AGAIN....(E) To END PROGRAM....(M) MAIN MENU
```

35 years ago George Joseph wrote Tile Programs for Optimal Play & Hand Comparison to allow surveillance to quickly assess Pai Gow Tile hands

```
HOUSE HIGH HAND RANK = 102 HOUSE LOW HAND RANK = 101
PLAYER HIGH HAND RANK = 100 PLAYER LOW HAND RANK = 99
House US. Player HIGH HAND = 102 vs. 100 US. LOW HAND = 101 vs. 99
House Wins High Hand & Low Hand...House WINS Bets.
```

You might be surprised to learn that House Way is not Optimal Strategy