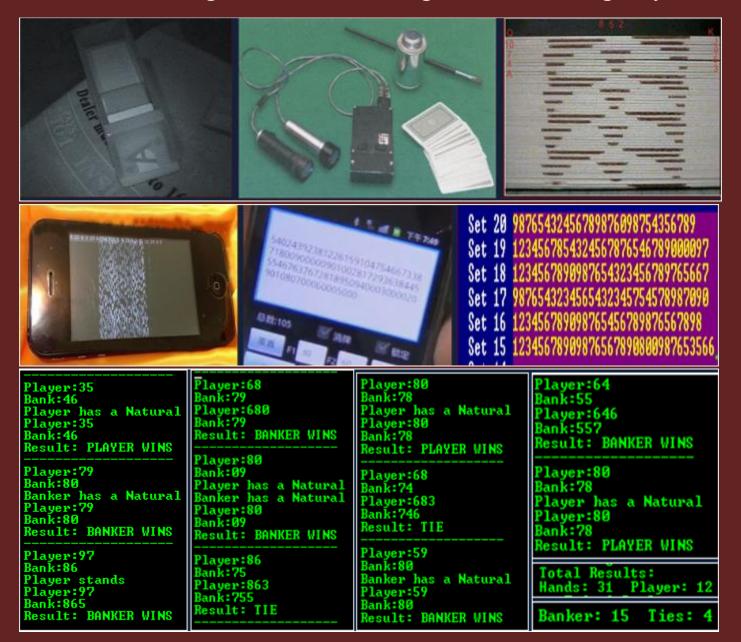

### Several Baccarat Cheating Scams & Advantage Play Schemes Will Be Demonstrated

**Baccarat Edge Sort Scams** 

**Cell Phone App to Count Side Bets** 

**Baccarat Hidden Camera Scams** 

**Dealer Marking Cards on Game Opening** 

**Baccarat Pad Cut Card Scheme** 

**Baccarat Riffle Cut Camera Scam** 

**Baccarat Surveillance Scheme** 

Gambler Hacked
Surveillance Cameras
To Win \$33.2 Million
In Australia

"How Are Baccarat Cheats Exploiting The Pre-Shuffled Card Policy...?"

#### Learn Several High Tech Baccarat Cheating Methods & Advantage Plays

We'll go over a new technique I've been experimenting with to detect Marked Cards using your scanner and Adobe Photoshop... (It's "Pretty Cool" to watch the markings just appear.)

We will review various High & Low tech card marking methods and investigative techniques

- "What is the Effect of Known Cards or Sequences in Baccarat?"
- "What is the Major Flaw when analyzing Baccarat Player Wins/Losses...?"
- "What Are The Most Important Baccarat Game Protection Procedures...?"
- "What Are The Most Important Elements a Floor Person or Surveillance Should Look for or Investigate on a Baccarat Game...?"

All of the Baccarat Scams & Schemes & Advantage Plays Will be Exposed on Surveillance Video... Many Drawn From Casino Prosecution Cases.