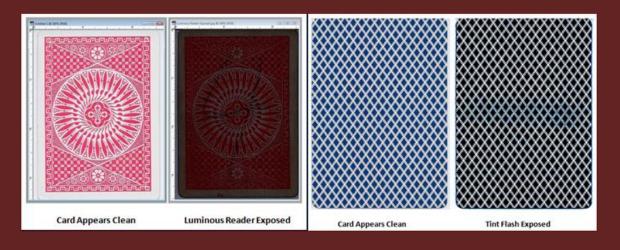

#### Learn Several High Tech Baccarat Cheating Methods & Advantage Plays

We'll go over a new technique I've been experimenting with to detect Marked Cards using your scanner and Adobe Photoshop... (It's "Pretty Cool" to watch the markings just appear.)

We will review various High & Low tech card marking methods and investigative techniques

- "What is the Effect of Known Cards or Sequences in Baccarat?"
- "What is the Major Flaw when analyzing Baccarat Player Wins/Losses...?"
- "What Are The Most Important Baccarat Game Protection Procedures...?"
- "What Are The Most Important Elements a Floor Person or Surveillance Should Look for or Investigate on a Baccarat Game...?"