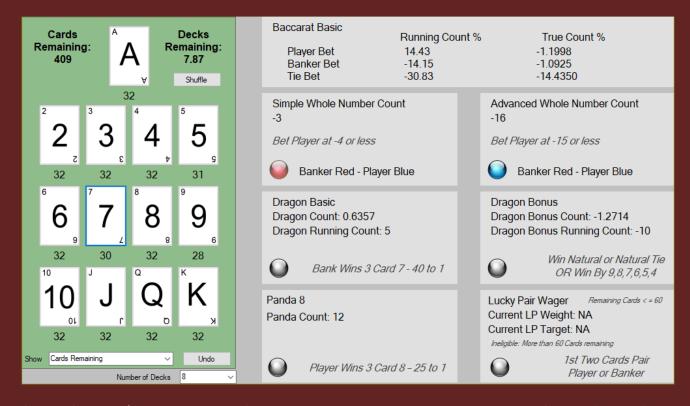

In the early 1980's George Joseph wrote a computer program to count the traditional Baccarat Game to assess advantages in live play. The initial Count Program has been upgraded to include the more profitable Advantage Play Baccarat Side Bet Wagers...

Dragon 7 Dragon Bonus Panda 8 Lucky Pairs

The program alerts surveillance when the customers have the advantage over the house and/or alerts to show which side Player or Banker has the "Least Disadvantage"