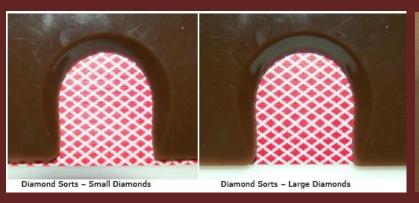

#### Learn Several High Tech Baccarat Cheating Methods & Advantage Plays

We'll go over a new technique I've been experimenting with to detect Marked Cards using your scanner and Adobe Photoshop... (It's "Pretty Cool" to watch the markings just appear.)

We will review various High & Low tech card marking methods and investigative techniques

- "What is the Effect of Known Cards or Sequences in Baccarat?"
- "What is the Major Flaw when analyzing Baccarat Player Wins/Losses...?"
- "What Are The Most Important Baccarat Game Protection Procedures...?"
- "What Are The Most Important Elements a Floor Person or Surveillance Should Look for or Investigate on a Baccarat Game...?"