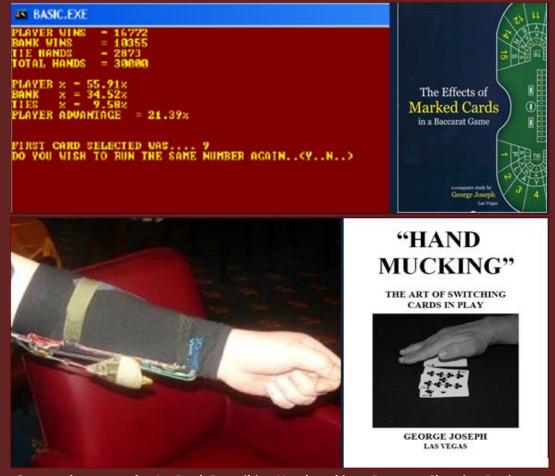

**Baccarat 1st Card Advantage** 

George also wrote the 1st Book Describing Handmucking - Baccarat Cheating Device

#### "Can Baccarat Be Beaten By Card Counting"

| BASIC.EXE                                                                                                                       |              |
|---------------------------------------------------------------------------------------------------------------------------------|--------------|
| **************************************                                                                                          | ******       |
| Enter Cards0,1,2,3,4,5,6,7,8,9As You See Them Played Press (S) For ReshufflePress (E) To END ********************************** | *****        |
| R U N N I N G C O U N T  PLAYERBANKERTIESHOECARD                                                                                | CARD #       |
| 19.05000 -19.02000 -160.21000 400 0<br>******************************                                                           | 16<br>****** |
| PLAYERBANKERTIESHOECARD                                                                                                         | CARD #       |
| -1.18746 -1.10546 -14.76013 400 0                                                                                               | 16           |

In the early 1980's George Joseph wrote a computer program to count the traditional Baccarat Game to assess advantages in live play. The initial Count Program has been upgraded to include the more profitable Advantage Play Baccarat Side Bet Wagers...