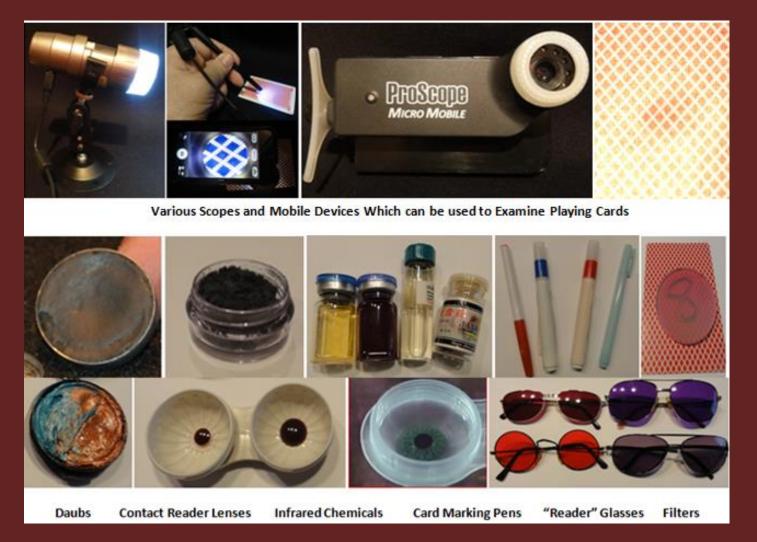

#### Learn Several High Tech Baccarat Cheating Methods & Advantage Plays

We'll go over a new technique I've been experimenting with to detect Marked Cards using your scanner and Adobe Photoshop... (It's "Pretty Cool" to watch the markings just appear.)

We will review various High & Low tech card marking methods and investigative techniques

- "What is the Effect of Known Cards or Sequences in Baccarat?"
- "What is the Major Flaw when analyzing Baccarat Player Wins/Losses...?"
- "What Are The Most Important Baccarat Game Protection Procedures...?"
- "What Are The Most Important Elements a Floor Person or Surveillance Should Look for or Investigate on a Baccarat Game...?"