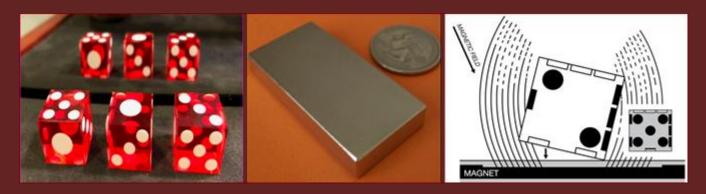

### This presentation will expose live and on video several Tile Cheating Methods

Trick Dice for Pai Gow Tiles..."Tops...Tees...Loaded Dice...Magnetic Dice Schemes"

Dice Cup Control...False Tile Shuffles & False Deliveries - Stacking Tiles...Mis-Set Hands