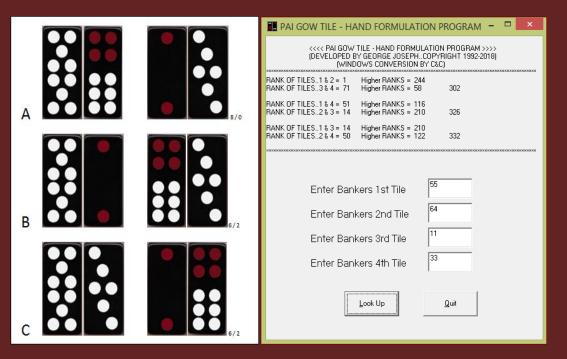

## Pai Gow Tile - Game Protection & Advantage Play

```
BASIC.EXE
                                                                     _ 🗆 ×
             Enter The BANKER'S 1st. TILE  = ? 55
Enter The BANKER'S 2nd. TILE  = ? 12
Enter The BANKER'S 3rd. TILE
Enter The BANKER'S 4th. TILE
RANK OF TILES..1 & 2 = 51
RANK OF TILES..3 & 4 = 59
                            Higher RANKS = 116
Higher RANKS = 92
                                                        208
RANK OF TILES..1 & 4 = RANK OF TILES..2 & 3 =
                             Higher RANKS =
Higher RANKS =
                                                        212
RANK OF TILES..1 & 3 =
RANK OF TILES..2 & 4 =
                             Higher RANKS =
                             Higher RANKS =
                                                        274
 PRESS (Y) To BEGIN AGAIN....(E) To END PROGRAM....(M) MAIN MENU
```

30 years ago George Joseph wrote Tile Programs for Optimal Play & Hand Comparison to allow surveillance to quickly assess Pai Gow Tile hands

```
HOUSE HIGH HAND RANK = 102 HOUSE LOW HAND RANK = 101
PLAYER HIGH HAND RANK = 100 PLAYER LOW HAND RANK = 99
House US. Player HIGH HAND = 102 vs. 100 US. LOW HAND = 101 vs. 99
House Wins High Hand & Low Hand...House WINS Bets.
```

You might be surprised to learn that House Way is not Optimal Strategy