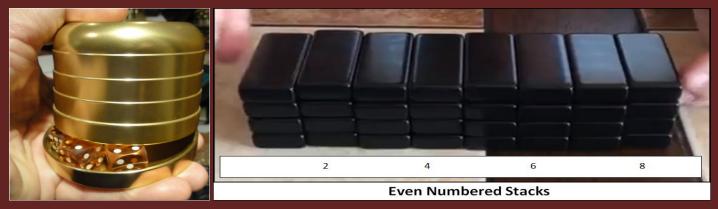

### This presentation will expose live and on video several Tile Cheating Methods

Trick Dice for Pai Gow Tiles..."Tops...Tees...Loaded Dice...Magnetic Dice Schemes"

Dice Cup Control...False Tile Shuffles & False Deliveries - Stacking Tiles...Mis-Set Hands