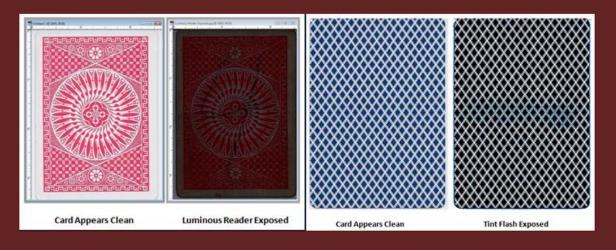

#### Learn Several High Tech Baccarat Cheating Methods & Advantage Plays

We'll go over a new technique I've been experimenting with to detect Marked Cards using your scanner and Adobe Photoshop... (It's "Pretty Cool" to watch the markings just appear.)

We will review various High & Low tech card marking methods and investigative techniques

- "What is the Effect of Known Cards or Sequences in Baccarat?"
- "What is the Major Flaw when analyzing Baccarat Player Wins/Losses...?"
- "What Are The Most Important Baccarat Game Protection Procedures...?"
- "What Are The Most Important Elements a Floor Person or Surveillance Should Look for or Investigate on a Baccarat Game...?"