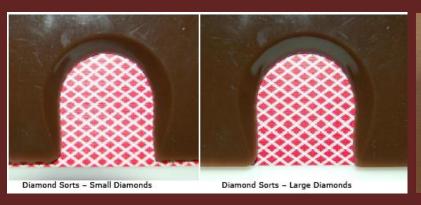

#### Learn Several High Tech Baccarat Cheating Methods & Advantage Plays

We'll go over a new technique I've been experimenting with to detect Marked Cards using your scanner and Adobe Photoshop... (It's "Pretty Cool" to watch the markings just appear.)

We will review various High & Low tech card marking methods and investigative techniques

- "What is the Effect of Known Cards or Sequences in Baccarat?"
- "What is the Major Flaw when analyzing Baccarat Player Wins/Losses...?"
- "What Are The Most Important Baccarat Game Protection Procedures...?"
- "What Are The Most Important Elements a Floor Person or Surveillance Should Look for or Investigate on a Baccarat Game...?"