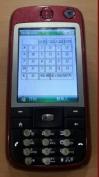

### Several Baccarat Cheating Scams & Advantage Play Schemes Will Be Demonstrated

**Baccarat Edge Sort Scams** 

**Cell Phone App to Count Side Bets** 

**Baccarat Hidden Camera Scams** 

**Dealer Marking Cards on Game Opening** 

#### Learn Several High Tech Baccarat Cheating Methods & Advantage Plays

We'll go over a new technique I've been experimenting with to detect Marked Cards using your scanner and Adobe Photoshop... (It's "Pretty Cool" to watch the markings just appear.)