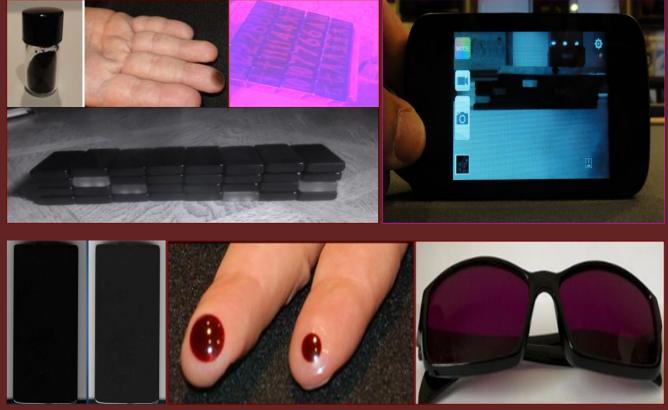

Marking Tiles for "Touch" - High Tech Tile Marks - Reading Tiles With A Cell Phone...

Switching Tiles "Playing Heavy" and Pai Gow Tile Hand Switching Schemes

- "What is a Freeze Out in Pai Gow Tiles...?"..."How Effective Is A Freeze Out?"
- "What is the Advantage to Know "One" House Tile...?...Or All The House Tiles?"
- "What is the Count Down Scheme...?"
- "What Percentage of Pai Gow Tile Hands End in a Tie...?"
- "What is the "Easiest" Way to Steal in Pai Gow Tiles...?"