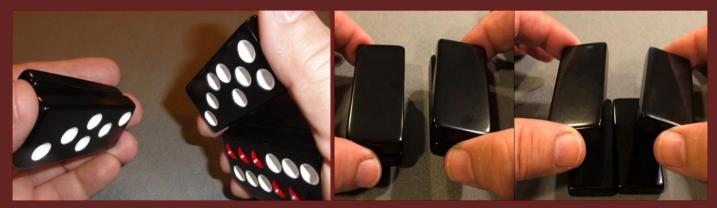

### This presentation will expose live and on video several Tile Cheating Methods

Trick Dice for Pai Gow Tiles..."Tops...Tees...Loaded Dice...Magnetic Dice Schemes"

Dice Cup Control...False Tile Shuffles & False Deliveries - Stacking Tiles...Mis-Set Hands