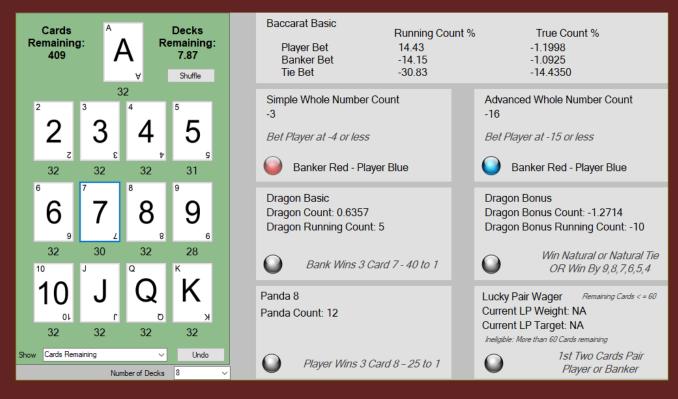

In the early 1980's George Joseph wrote a computer program to count the traditional Baccarat Game to assess advantages in live play. The initial Count Program has been upgraded to include the more profitable Advantage Play Baccarat Side Bet Wagers...

Dragon 7 Dragon Bonus Panda 8 Lucky Pairs

The program alerts surveillance when the customers have the advantage over the house and/or alerts to show which side Player or Banker has the "Least Disadvantage"