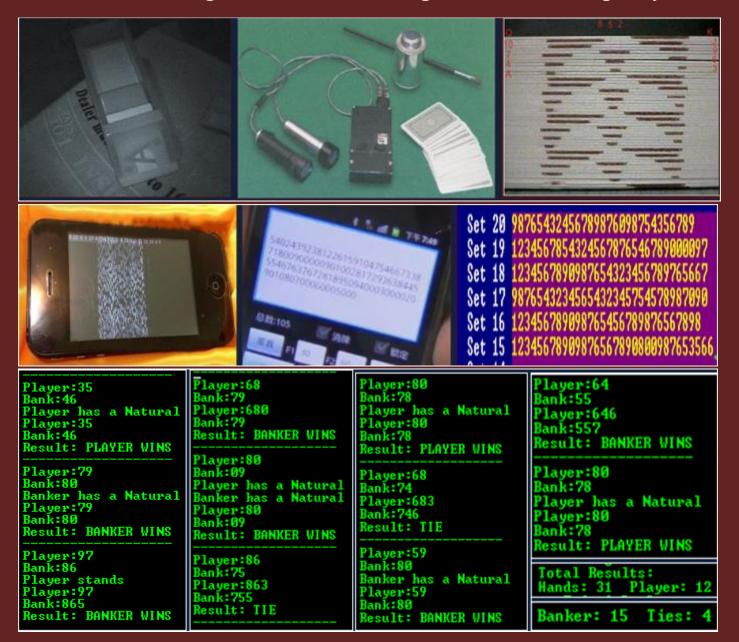

### Several Baccarat Cheating Scams & Advantage Play Schemes Will Be Demonstrated

**Baccarat Edge Sort Scams** 

**Cell Phone App to Count Side Bets** 

**Baccarat Hidden Camera Scams** 

**Dealer Marking Cards on Game Opening** 

**Baccarat Pad Cut Card Scheme** 

**Baccarat Riffle Cut Camera Scam** 

**Baccarat Surveillance Scheme** Man steals \$33 million from Australian casino in 'Ocean's Eleven'-esque heist

"How Are Baccarat Cheats Exploiting The Pre-Shuffled Card Policy...?"

#### Learn Several High Tech Baccarat Cheating Methods & Advantage Plays

We'll go over a new technique I've been experimenting with to detect Marked Cards using your scanner and Adobe Photoshop... (It's "Pretty Cool" to watch the markings just appear.)

We will review various High & Low tech card marking methods and investigative techniques

- "What is the Effect of Known Cards or Sequences in Baccarat?"
- "What is the Major Flaw when analyzing Baccarat Player Wins/Losses...?"
- "What Are The Most Important Baccarat Game Protection Procedures...?"
- "What Are The Most Important Elements a Floor Person or Surveillance Should Look for or Investigate on a Baccarat Game...?"

All of the Baccarat Scams & Schemes & Advantage Plays Will be Exposed on Surveillance Video... Many Drawn From Casino Prosecution Cases.