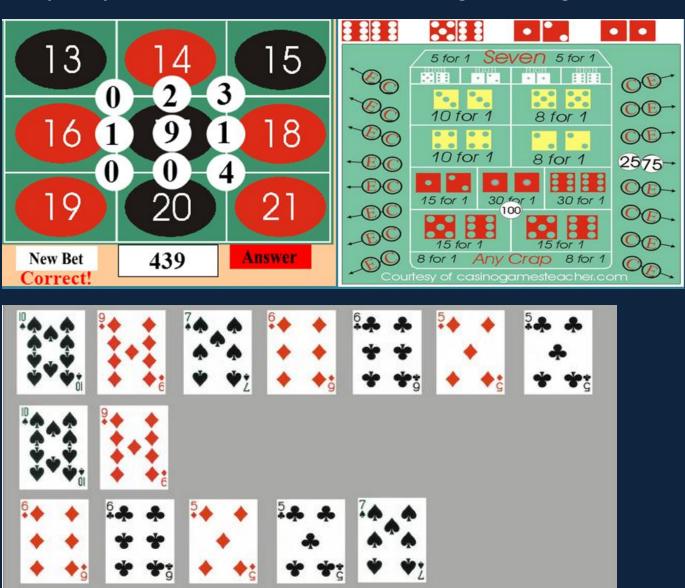

### The participants receive immediate feedback on Right & Wrong Answers

The highest of the two pairs is less than sevens...so the two pair will be kept together

(You can of course, disregard the Casino Games you don't offer or we can create your own property specific tests)