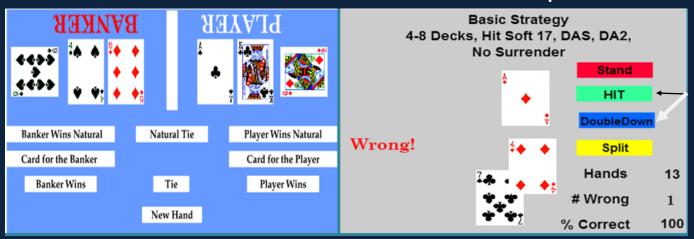

Justification for Correct & Incorrect Answers is Given Immediately to Further Augment & Support Training...