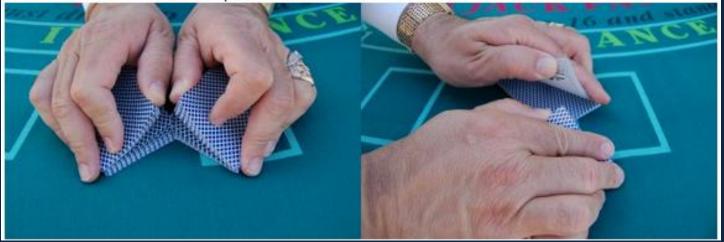

### Correctly answered feedback

The opening in the front of a riffle shuffle should be no more than ½ to 1 inch. Opening too much "Gives Up" information. Several Hidden Camera false shuffle scams have been accomplished with the involvement of a dealer who "Opens Too Much"